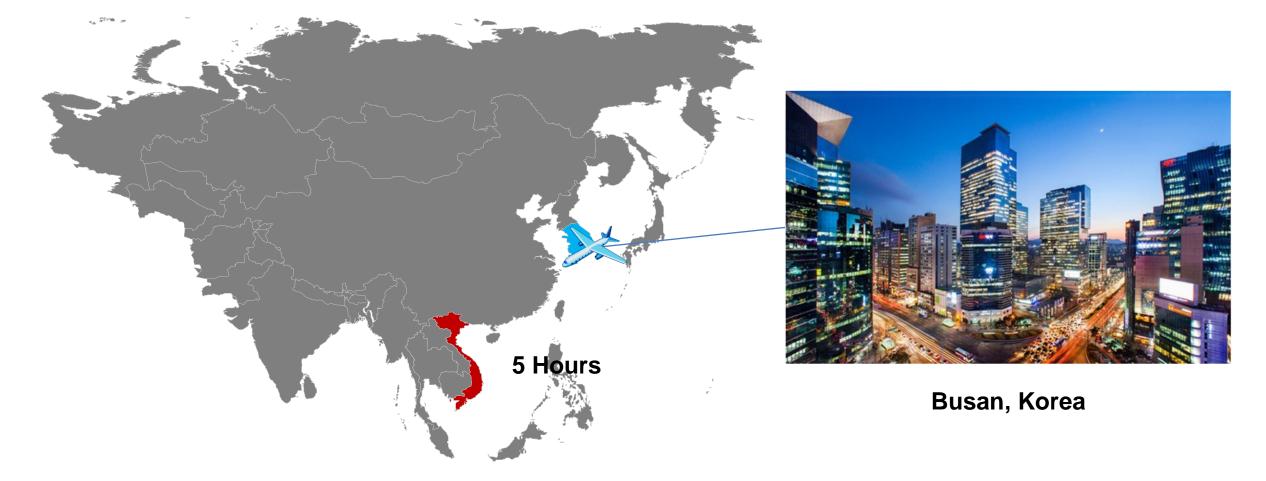

### Repair Team introduction

| Team                      | K&S International                                                   |                                                     |                             |
|---------------------------|---------------------------------------------------------------------|-----------------------------------------------------|-----------------------------|
| Address                   | Gamjeon-dong, Sasang-gu,<br>Busan, Korea                            | Factory                                             | 1,320m2<br>(To be extended) |
| Service<br>Team Leader    |                                                                     | IPPING Chief E<br>PING Repair Tea<br>onal Repair Se | am Leader                   |
| Retrofit<br>Part          |                                                                     | SHIPPING supe<br>silä Repair Tear<br>onal Repair Se | n                           |
| Technical<br>Support Part | MAN Diesel & Turbo<br>DSME(Daewoo Shipbuilding<br>* K&S Internation | & Marine Engin                                      | neering) Comm' Manager      |