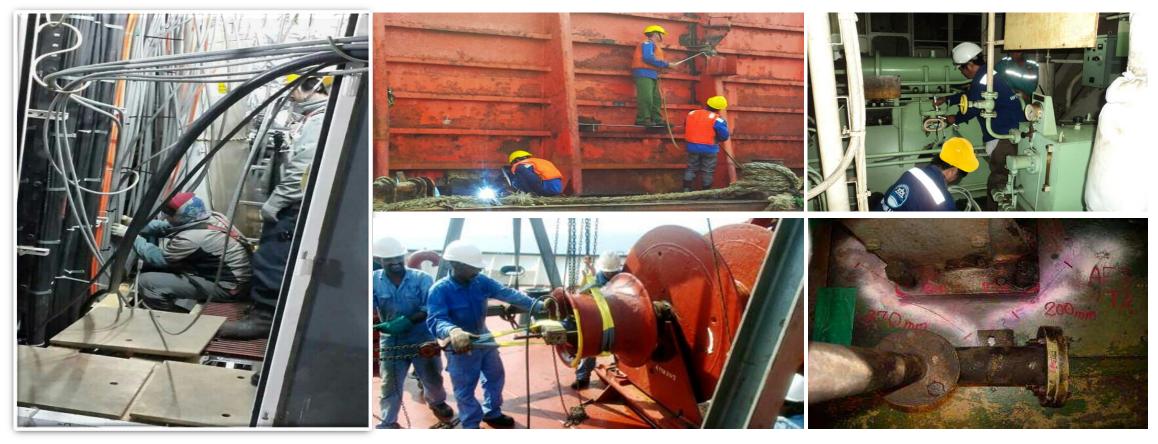

 Mechanical repairs and Engine room, deck, cargo hold and tank pipe works Cargo gear repairs, testing •Pipe insulations and claddings for LPG carriers

 Hydraulic cylinder, power Pack repair, inspection(Hatch Cover, winch/windlass)

04 Repair Contents

•Total rebuilding works for electric & power supply system

High voltage power analyzing serviceControl console and local control panel repair & rebuilding

•Alternator and transformer repair & rewinding

•Power supply system MSBD repair and modification.

Total rebuilding works for automation system
Control console and local control system
repair & rebuilding

Automation system consulting and upgrade.
Marine RCS, AMS, Ballast(control system), Cargo(control system) repair & re-building
Pneumatic control system repair, overhaul and modification