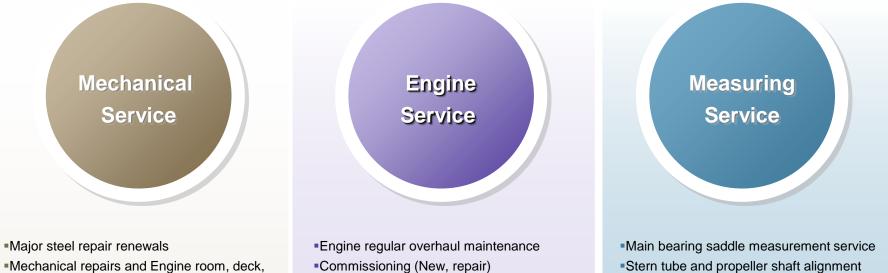

 Mechanical repairs and Engine room, deck, cargo hold and tank pipe works Cargo gear repairs, testing •Pipe insulations and claddings for LPG carriers

 Hydraulic cylinder, power Pack repair, inspection(Hatch Cover, winch/windlass)

- Major maintenance work (CMS)
- Governor overhaul calibration, engine block machining service.
- •Assessment of extent and nature damage. Main engine components reconditioning
- measuring
- Engine bed plate height measuring Bearing jack up test