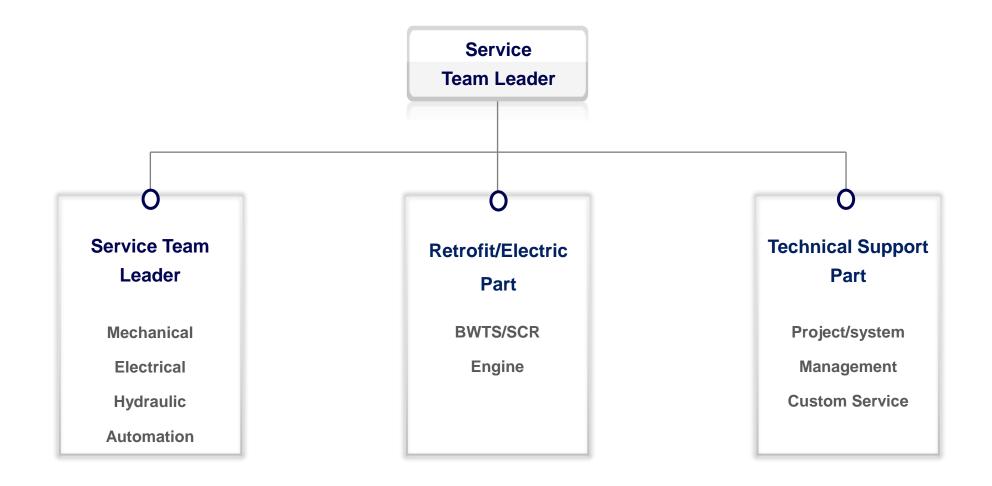

### Repair Team introduction

| Team                      | K&S International                                                   |                                                     |                             |
|---------------------------|---------------------------------------------------------------------|-----------------------------------------------------|-----------------------------|
| Address                   | Gamjeon-dong, Sasang-gu,<br>Busan, Korea                            | Factory                                             | 1,320m2<br>(To be extended) |
| Service<br>Team Leader    |                                                                     | IPPING Chief E<br>PING Repair Tea<br>onal Repair Se | am Leader                   |
| Retrofit<br>Part          |                                                                     | SHIPPING supe<br>silä Repair Tear<br>onal Repair Se | n                           |
| Technical<br>Support Part | MAN Diesel & Turbo<br>DSME(Daewoo Shipbuilding<br>* K&S Internation | & Marine Engin                                      | neering) Comm' Manager      |