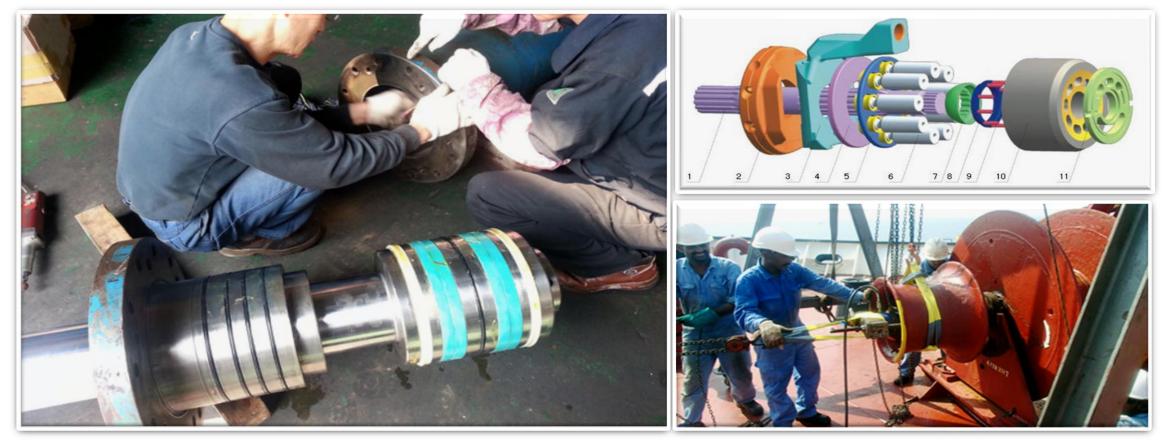

### 04 Repair Contents

K&S International Repair Total Solution + Spare Parts

Provide Mechanical and electrical service including installations retrofitting and commissioning with highly experienced engineers. **04** Repair Contents

 Mechanical repairs and Engine room, deck, cargo hold and tank pipe works Cargo gear repairs, testing •Pipe insulations and claddings for LPG carriers

 Hydraulic cylinder, power Pack repair, inspection(Hatch Cover, winch/windlass)

- Major maintenance work (CMS)
- Governor overhaul calibration, engine block machining service.
- •Assessment of extent and nature damage. Main engine components reconditioning
- measuring
- Engine bed plate height measuring Bearing jack up test