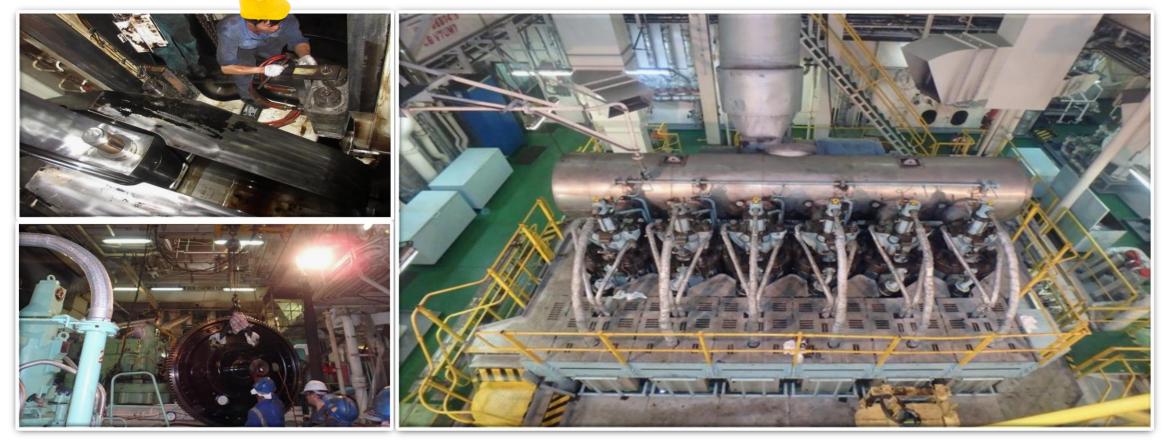

- Major maintenance work (CMS)
- Governor overhaul calibration, engine block machining service.
- •Assessment of extent and nature damage. Main engine components reconditioning
- measuring
- Engine bed plate height measuring Bearing jack up test