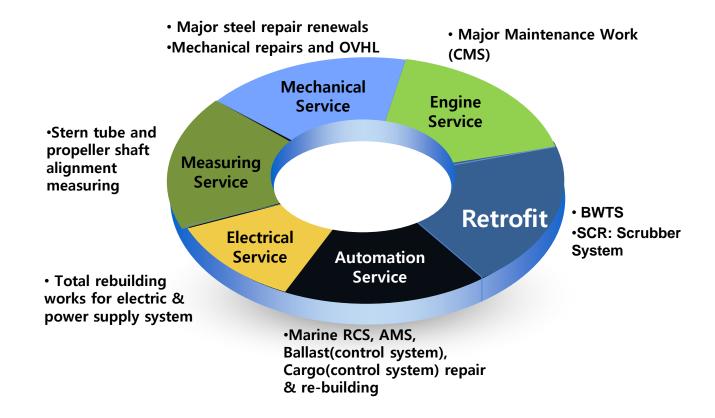

### 04 Repair Contents

K&S International Repair Total Solution + Spare Parts

Provide Mechanical and electrical service including installations retrofitting and commissioning with highly experienced engineers. **04** Repair Contents

 Mechanical repairs and Engine room, deck, cargo hold and tank pipe works Cargo gear repairs, testing •Pipe insulations and claddings for LPG carriers

 Hydraulic cylinder, power Pack repair, inspection(Hatch Cover, winch/windlass)

- Major maintenance work (CMS)
- Governor overhaul calibration, engine block machining service.
- •Assessment of extent and nature damage. Main engine components reconditioning
- measuring
- Engine bed plate height measuring Bearing jack up test

04 Repair Contents

•Total rebuilding works for electric & power supply system

High voltage power analyzing serviceControl console and local control panel repair & rebuilding

•Alternator and transformer repair & rewinding

•Power supply system MSBD repair and modification.

Total rebuilding works for automation system
Control console and local control system
repair & rebuilding

Automation system consulting and upgrade.
Marine RCS, AMS, Ballast(control system), Cargo(control system) repair & re-building
Pneumatic control system repair, overhaul and modification

•Pressure, temperature, level gauge system calibration.

BWTS (Ballast Water Treatment System)

- SCR (Selective Catalytic Reduction)
- Scrubber System-Installation & Repair

05 Work Flow

• K&S International has professional ship repair team that is covering various range of services, taking quick action and giving best solution to the owner under different condition & limited time.