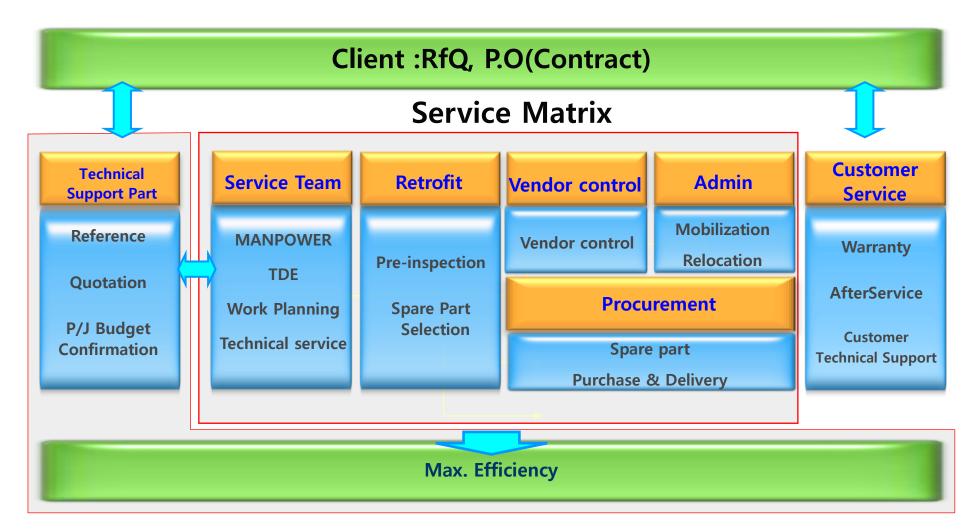

•Pressure, temperature, level gauge system calibration.

BWTS (Ballast Water Treatment System)

- SCR (Selective Catalytic Reduction)
- Scrubber System-Installation & Repair

05 Work Flow

• K&S International has professional ship repair team that is covering various range of services, taking quick action and giving best solution to the owner under different condition & limited time.

• K&S International has professional ship repair team that is covering various range of services, taking quick action and giving best solution to the owner under different condition & limited time.

• K&S International has professional ship repair team that is covering various range of services, taking quick action and giving best solution to the owner under different condition & limited time.